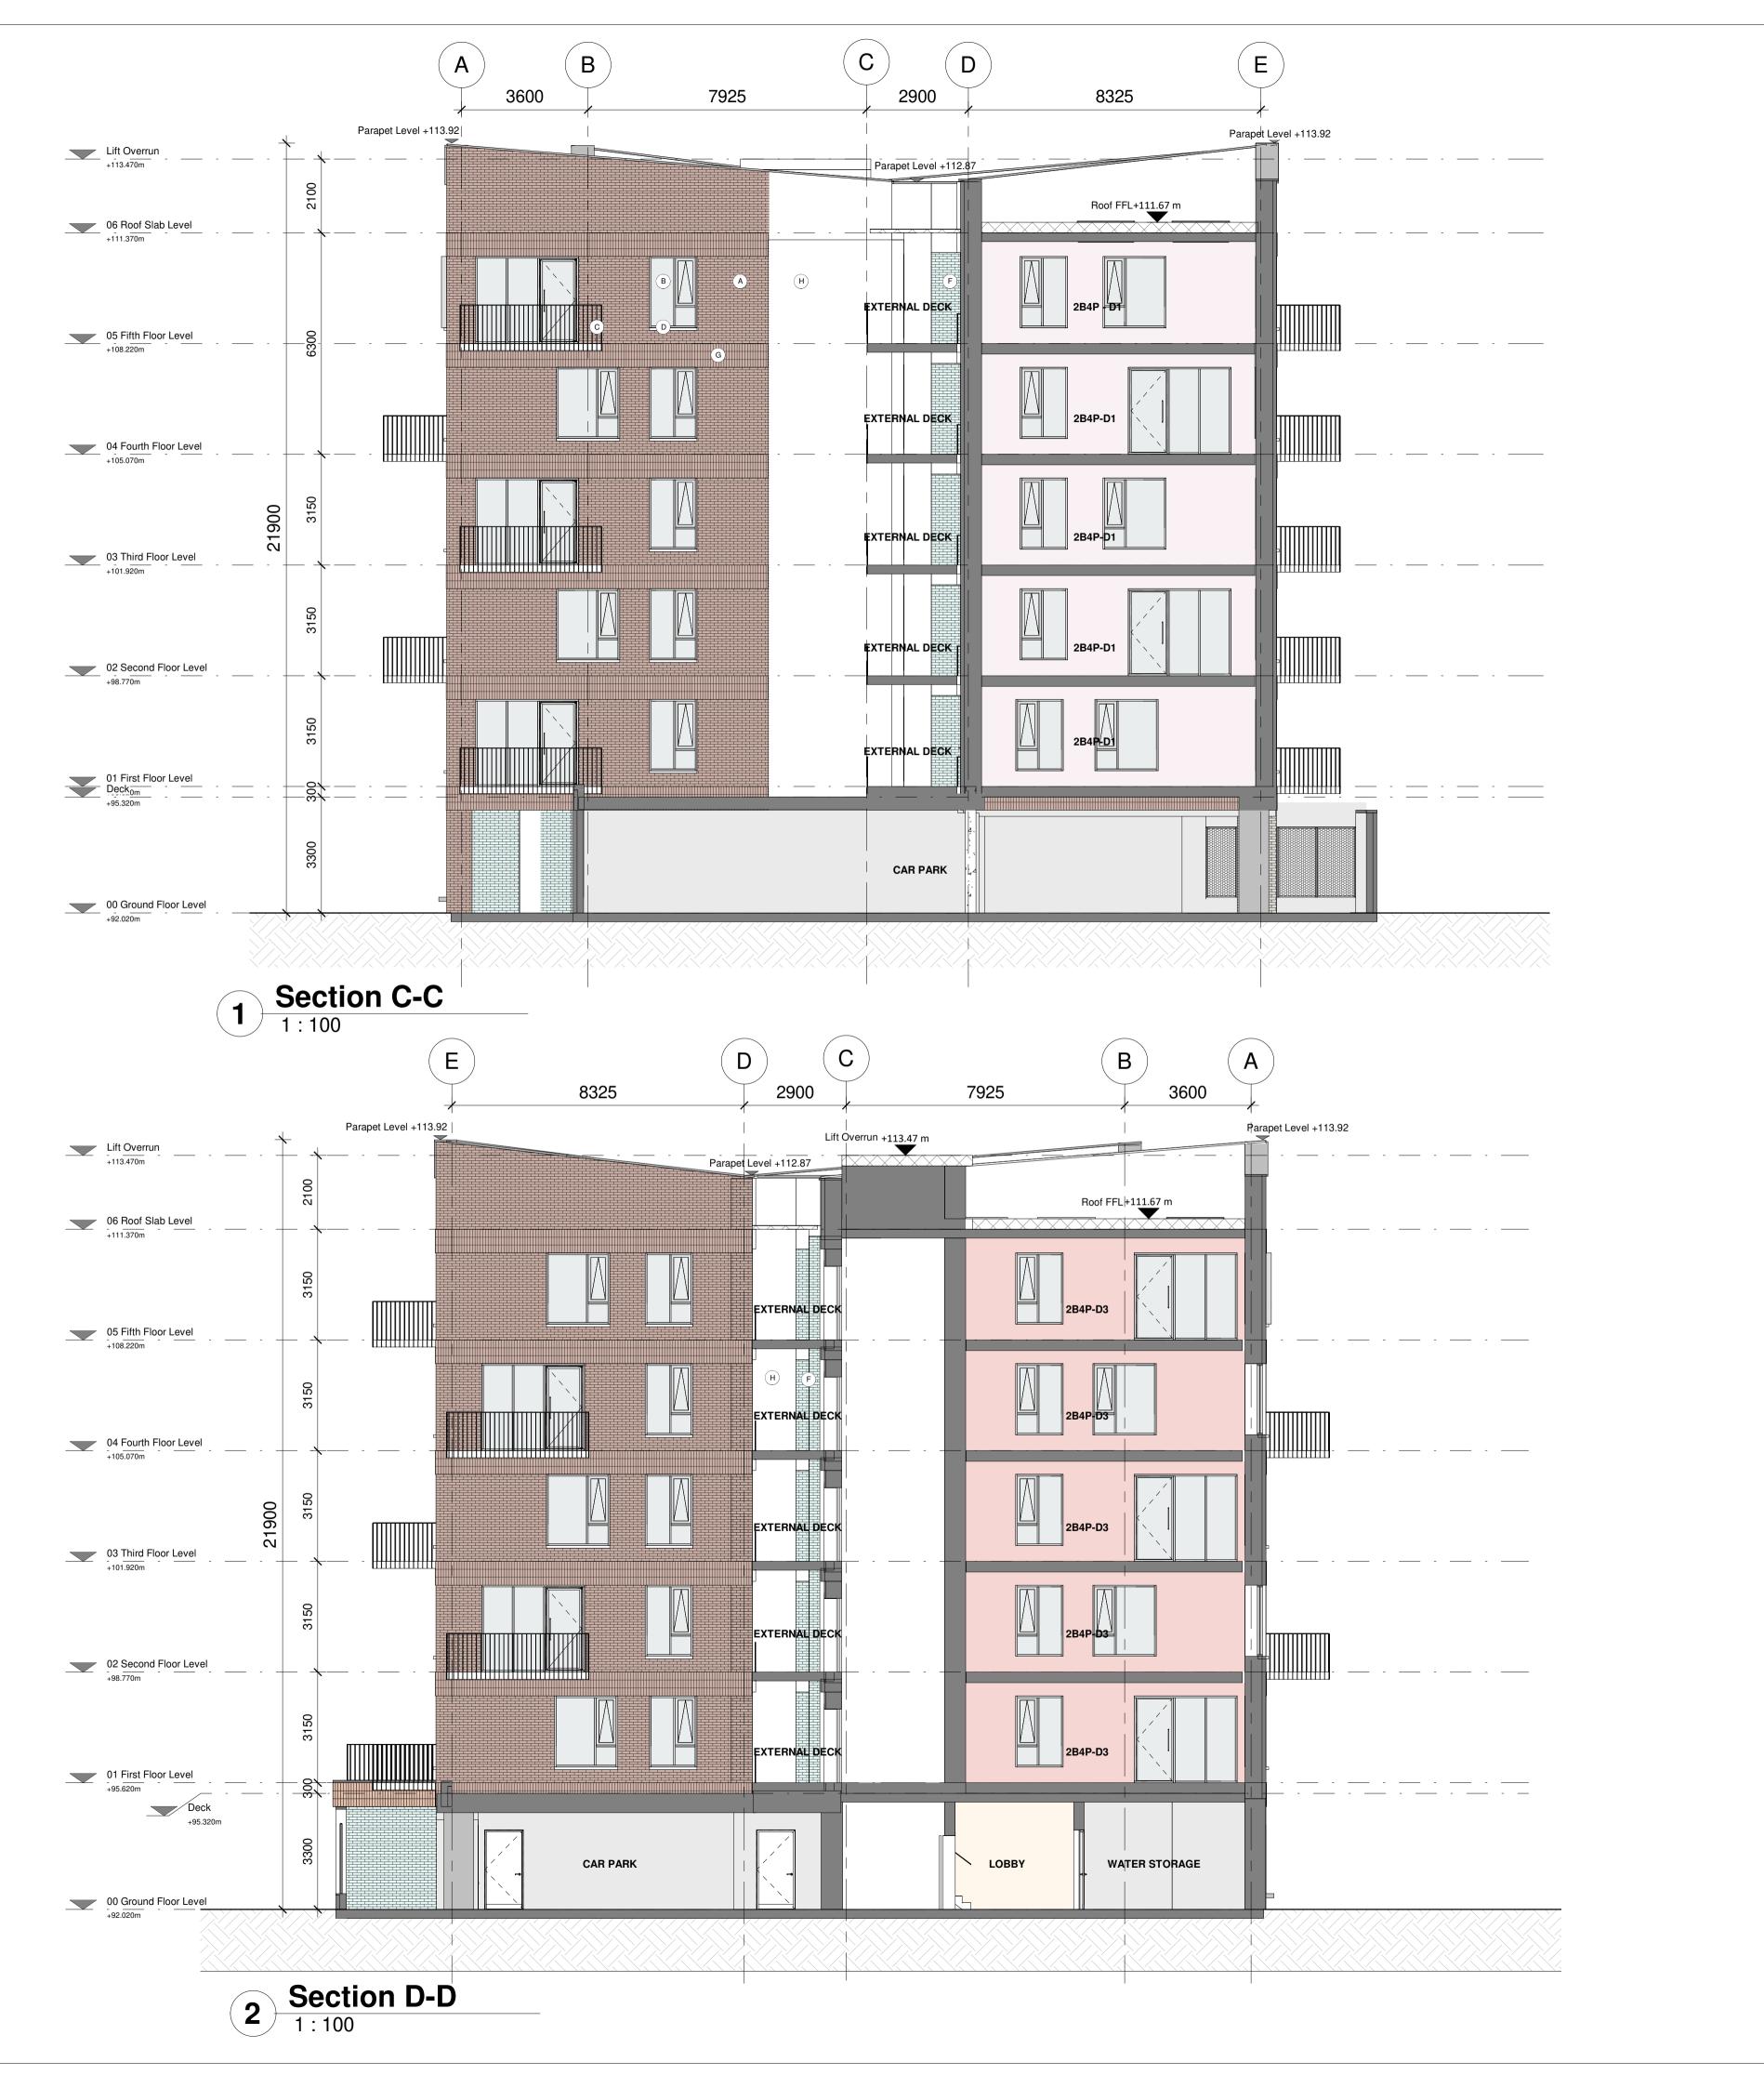

injunctions and costs.

RKD Architects' Quality Management Systems are certified to ISO 9001:2015.

USE

2B4P D1 APT 2B4P D2 APT

> 2B4P D3 APT 3B5P D4 APT

BACK OF HOUSE

COMMUNAL AREAS

**BIKE STORAGE** 

REFUSE STORE

MATERIALITY KEY (A) Selected Brick Finish

B Aluminium Finished Double Glazed Windows

C Aluminium Balcony Railing D Precast Sills E Perforated Metal Screens

F Selected Coloured Brick

(G) Selected Brick Soldier Course

H Selected Render Finish

APARTMENT KEY PLAN

KEY PLAN

P1 May 2022 Planning Submission

Rev. Date Description

Beo Properties Ltd

STATUS PLANNING

PROJECT Ratoath South SHD

PROJECT ADDRESS Ratoath South, Co. Meath

DWG TITLE Apt Block C - Sections Sheet 2 of 2

DWG NO. 21088-RKD-ZZ-ZZ-DR-A-1213-C

 REV.
 STATUS
 PROJECT NO.
 21088

 P1
 A3
 SCALE
 1:100

 DATE
 May 2022
 DRN
 ROC
 CHK
 DC